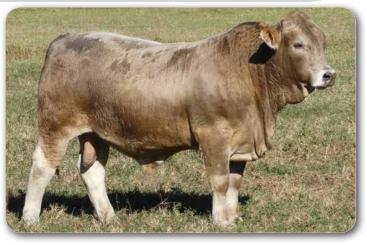

#### CHARBRAY

Our 50 Charbray bulls catalogued this year are a diversified genetic group but all display that great Kandanga Valley muscling and weight for age.

Having handled the wet coastal conditions much better than their Charolais mates, this group has been doing well and present very nicely.

There's the usual line-up of big bullock breeders by the ever reliable Kandanga Valley Jesuit and our new sire Kandanga Valley Panama Pete. Plus a whole range of boys from F1's to high Charolais content and even a few high Brahman content bulls for that rougher country.

There's a line-up by a new sire Trifecta Prince who we've used 100% effectively over heifers.

Kandanga Valley Charbray bulls are noted for survivability, tidy underlines and consistent muscling and performance.