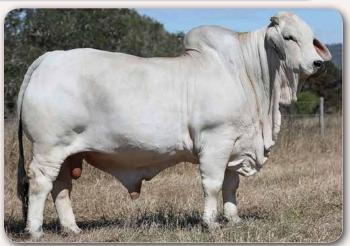

#### **CHAROLAIS**

The vast majority of our Charolais bulls are born at our Moonie property, southwest Queensland, and are brought back to Kandanga, to acclimatise to our coastal conditions, as yearlings. The start at Moonie really influences their structure and we believe other things like masculinity and early development, including scrotal size. In other words, most years they get off to a good start. The eight to twelve months they spend at Kandanga though exposes them to cattle ticks, coastal pastures, and humidity ensuring they go on to survive and thrive no matter where they go off to work.

The extreme wet last year, 88 inches, slowed these boys up a bit in their preparation and add to this they are a little younger than normal. We expect them not to weigh quite as well as usual, but rest assured they are as good a line genetically as any we have produced and their EBV's tell the story.

There are 23 polled Charolais bulls and quite a few low birth weight boys, by Minnie-Vale Nouveau, that should suit heifers.

Once again there is a line on offer by Allednaw Prince, himself a trait leader for 400 and 600 day growth. His sons are big, strong herd improvers with also a little extra fat cover.