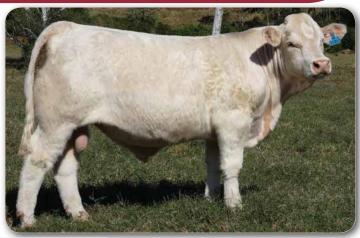

## About The Sale Bulls

#### **CHAROLAIS**

The vast majority of our Charolais bulls are born at our Moonie property, southwest Queensland, and are brought back to Kandanga, to acclimatise to our coastal conditions, as yearlings. The start at Moonie really influences their structure and we believe other things like masculinity and early development, including scrotal size. In other words, most years they get off to a good start. The eight to twelve months they spend at Kandanga though exposes them to cattle ticks, coastal pastures, and humidity ensuring they go on to survive and thrive no matter where they go off to work.

The extreme wet last year, 88 inches, slowed these boys up a bit in their preparation and add to this they are a little younger than normal. We expect them not to weigh quite as well as usual, but rest assured they are as good a line genetically as any we have produced and their EBV's tell the story.