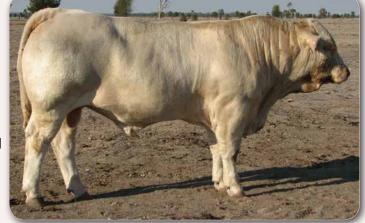

#### **CHAROLAIS**

The vast majority of our Charolais bulls are born at our Moonie property, southwest Queensland, and are brought back to Kandanga, to acclimatise to our coastal conditions, as yearlings. The start at Moonie really influences their structure and we believe other things like masculinity and early development, including scrotal size. In other words, most years they get off to a good start. The eight to twelve months they spend at Kandanga though exposes them to cattle ticks, coastal pastures, and humidity ensuring they go on to survive and thrive no matter where they go off to work.

The extreme wet last year, 88 inches, slowed these boys up a bit in their preparation and add to this they are a little younger than normal. We expect them not to weigh quite as well as usual, but rest assured they are as good a line genetically as any we have produced and their EBV's tell the story.

There are 23 polled Charolais bulls and quite a few low birth weight boys, by Minnie-Vale Nouveau, that should suit heifers.

Once again there is a line on offer by Allednaw Prince, himself a trait leader for 400 and 600 day growth. His sons are big, strong herd improvers with also a little extra fat cover.