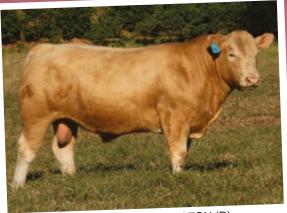

### Welcome friends to our 20th Annual On Property July sale. The sale will commence at 11am on Saturday July 29th and this year we will offer 110 quality young bulls, in good working condition, for your competition.

The line-up consists of 50 Charolais, 10 Red Angus cross Charolais, and 50 Charbrays, with a fair percentage polled or poll/scurred.

Twenty years of on property sales and 35 years of stud breeding makes this a real milestone year for our stud. The time has flown by as we've seen floods and droughts, rock bottom cattle prices and historic highs come and go, but our little modest Kandanga Valley stud soldiered on and grew and blossomed into what is now a 1300 head stud herd from which we sell 160 bulls per annum. Roz and I are also this year excited to have our son Nick and his wife Grace come on board to assist us. It's been an absolute pleasure to see someone with an interest in the future of the stud on board to share the load.