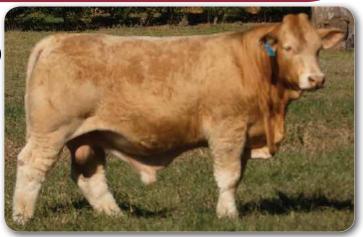

#### CHARBRAY

Our 50 Charbray bulls catalogued this year are a diversified genetic group but all display that great Kandanga Valley muscling and weight for age.

Having handled the wet coastal conditions much better than their Charolais mates, this group has been doing well and present very nicely.

There's the usual line-up of big bullock breeders by the ever reliable Kandanga Valley Jesuit and our new sire Kandanga Valley Panama Pete. Plus a whole range of boys from F1's to high Charolais content and even a few high Brahman content bulls for that rougher country.