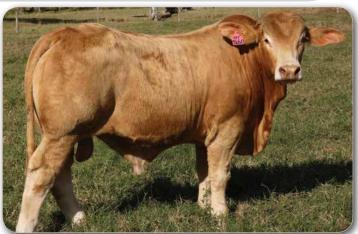

### Welcome friends to our 20th Annual On Property July sale. The sale will commence at 11am on Saturday July 29th and this year we will offer 110 quality young bulls, in good working condition, for your competition.

The line-up consists of 50 Charolais, 10 Red Angus cross Charolais, and 50 Charbrays, with a fair percentage polled or poll/scurred.

Twenty years of on property sales and 35 years of stud breeding makes this a real milestone year for our stud. The time has flown by as we've seen floods and droughts, rock bottom cattle prices and historic highs come and go, but our little modest Kandanga Valley stud soldiered on and grew and blossomed into what is now a 1300 head stud herd from which we sell 160 bulls per annum. Roz and I are also this year excited to have our son Nick and his wife Grace come on board to assist us. It's been an absolute pleasure to see someone with an interest in the future of the stud on board to share the load.

The bulls this year are very nice types although slightly younger and just a little lighter in weight than usual, mainly due to the extreme wet last year. With 88 inches of rain here at Kandanga, it was very difficult to keep the boys gaining in weight after weaning. But as you know we don't sell pampered pets here and a little bit of adversity will only make them stand up better when you get them home.