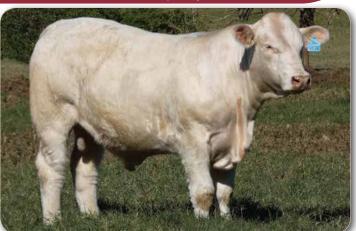

#### **CHAROLAIS**

The vast majority of our Charolais bulls are born at our Moonie property, southwest Queensland, and are brought back to Kandanga, to acclimatise to our coastal conditions, as yearlings. The start at Moonie really influences their structure and we believe other things like masculinity and early development, including scrotal size. In other words, most years they get off to a good start. The eight to twelve months they spend at Kandanga though exposes them to cattle ticks, coastal pastures, and humidity ensuring they go on to survive and thrive no matter where they go off to work.

The extreme wet last year, 88 inches, slowed these boys up a bit in their preparation and add to this they are a little younger than normal. We expect them not to weigh quite as well as usual, but rest assured they are as good a line genetically as any we have produced and their EBV's tell the story.