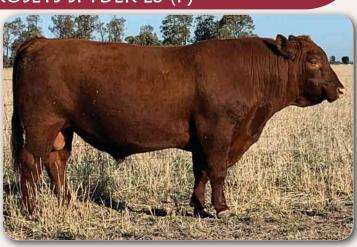

#### $\sim$ RED angus reference sire $\sim$

**REFERENCE SIRE: ROSEYS SPYDER L8 (P)** 

Tattoo: SW RL8 Born: 19/12/2015

RED LAZY MC EYE SPY 64Y (CANM1642757) SIRE: RED LAZY MC SPYDER 149A (CANM1756357) RED LAZY MC LARKABA 127Y (CANF1642753) RED NORTHLINE FAT TONY 605U (CANM1462961)

DAM: ROSEYS DINA J2 (SWRJ2) BOONYOUIN E11 RED DINA G25 (MAKG25)

**COMMENTS:** Spyder is an outstanding Red Angus bull that we used over first calf heifers with great results. He is a very showy, larger framed bull that really caught our eye on first inspection. 6 sons sold to date have averaged \$5583 to a top of \$10,000.

He is represented here by 10 absolute ripper sons - all polled.