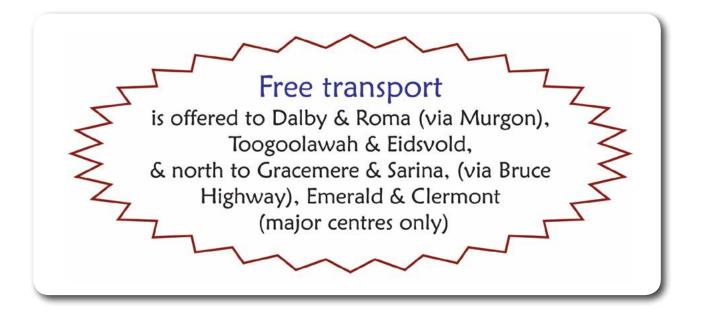

#### DELIVERY & TRANSPORT

All delivery arrangements are to be made in writing on the Buyers Instruction Form provided in the back of this catalogue. Free transport is being offered to Dalby and Roma (via Murgon), Toogoolawah & Eidsvold, north to Gracemere and Sarina (via Bruce Highway), Emerald and Clermont (via major centres only).