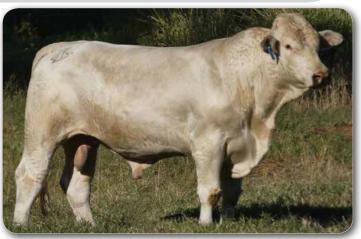

#### **CHAROLAIS**

The vast majority of our Charolais bulls are born at our Moonie property, southwest Queensland, and are brought back to Kandanga, to acclimatise to our coastal conditions, as yearlings. The start at Moonie really influences their structure and we believe other things like masculinity and early development, including scrotal size. In other words, most years they get off to a good start. The eight to twelve months they spend at Kandanga though exposes them to cattle ticks, coastal pastures, and humidity ensuring they go on to survive and thrive no matter where they go off to work.

The extreme wet last year, 88 inches, slowed these boys up a bit in their preparation and add to this they are a little younger than normal. We expect them not to weigh quite as well as usual, but rest assured they are as good a line genetically as any we have produced and their EBV's tell the story.

There are 23 polled Charolais bulls and quite a few low birth weight boys, by Minnie-Vale Nouveau, that should suit heifers.

Once again there is a line on offer by Allednaw Prince, himself a trait leader for 400 and 600 day growth. His sons are big, strong herd improvers with also a little extra fat cover.