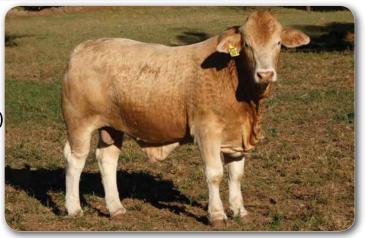

#### CHARBRAY

Our 50 Charbray bulls catalogued this year are a diversified genetic group but all display that great Kandanga Valley muscling and weight for age.

Having handled the wet coastal conditions much better than their Charolais mates, this group has been doing well and present very nicely.

There's the usual line-up of big bullock breeders by the ever reliable Kandanga Valley Jesuit and our new sire Kandanga Valley Panama Pete. Plus a whole range of boys from F1's to high Charolais content and even a few high Brahman content bulls for that rougher country.