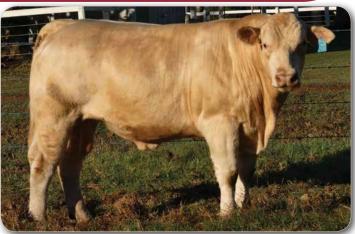

#### CHARBRAY

Our 50 Charbray bulls catalogued this year are a diversified genetic group but all display that great Kandanga Valley muscling and weight for age.

Having handled the wet coastal conditions much better than their Charolais mates, this group has been doing well and present very nicely.

There's the usual line-up of big bullock breeders by the ever reliable Kandanga Valley Jesuit and our new sire Kandanga Valley Panama Pete. Plus a whole range of boys from F1's to high Charolais content and even a few high Brahman content bulls for that rougher country.

There's a line-up by a new sire Trifecta Prince who we've used 100% effectively over heifers.

Kandanga Valley Charbray bulls are noted for survivability, tidy underlines and consistent muscling and performance.