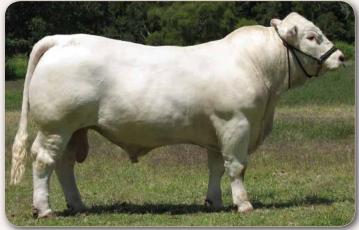

Palgrove Lombard, by the outstanding Silverstream Evolution, produces a very similar bull type as Prince. He is will represented in this sale and has been a real asset to our stud.

If you like bulls with powerful, masculine heads and plenty of bone, these fellows are worth a look.

#### REFERENCE SIRE: PALGROVE LOMBARD (AI) (P)

Tattoo: **PK L444E** Born: **21/08/2015** 

SILVERSTREAM BRUMBY B89 083060089E (OAN B89E) (P) SIRE: SILVERSTREAM EVOLUTION E168 (OAN E168E) (P) SILVERSTREAM GLOSSY S120 083010120G (OAN W120E) PALGROVE CRUISER (PK C1141E)

DAM: PALGROVE FELICITY 79 (PK F1216E) PALGROVE FELICITY 62 (PK C896E)

**COMMENTS:** Lombard has proven time and again that he can breed some very handy progeny. He's a very correct type of bull with a strong polled sirey head and his sons are just the same. His daughters are lovely stylish types. 26 sons sold to date have averaged \$8154.