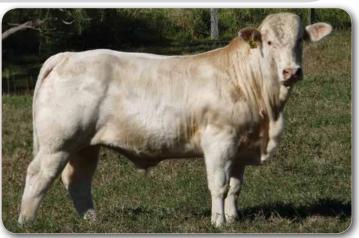

### Welcome friends to our 20th Annual On Property July sale. The sale will commence at 11am on Saturday July 29th and this year we will offer 110 quality young bulls, in good working condition, for your competition.

The line-up consists of 50 Charolais, 10 Red Angus cross Charolais, and 50 Charbrays, with a fair percentage polled or poll/scurred.

Twenty years of on property sales and 35 years of stud breeding makes this a real milestone year for our stud. The time has flown by as we've seen floods and droughts, rock bottom cattle prices and historic highs come and go, but our little modest Kandanga Valley stud soldiered on and grew and blossomed into what is now a 1300 head stud herd from which we sell 160 bulls per annum. Roz and I are also this year excited to have our son Nick and his wife Grace come on board to assist us. It's been an absolute pleasure to see someone with an interest in the future of the stud on board to share the load.

The bulls this year are very nice types although slightly younger and just a little lighter in weight than usual, mainly due to the extreme wet last year. With 88 inches of rain here at Kandanga, it was very difficult to keep the boys gaining in weight after weaning. But as you know we don't sell pampered pets here and a little bit of adversity will only make them stand up better when you get them home.