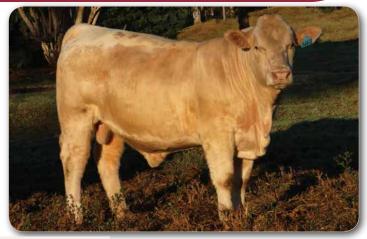

#### CHARBRAY

Our 50 Charbray bulls catalogued this year are a diversified genetic group but all display that great Kandanga Valley muscling and weight for age.

Having handled the wet coastal conditions much better than their Charolais mates, this group has been doing well and present very nicely.

There's the usual line-up of big bullock breeders by the ever reliable Kandanga Valley Jesuit and our new sire Kandanga Valley Panama Pete. Plus a whole range of boys from F1's to high Charolais content and even a few high Brahman content bulls for that rougher country.

There's a line-up by a new sire Trifecta Prince who we've used 100% effectively over heifers.

Kandanga Valley Charbray bulls are noted for survivability, tidy underlines and consistent muscling and performance.