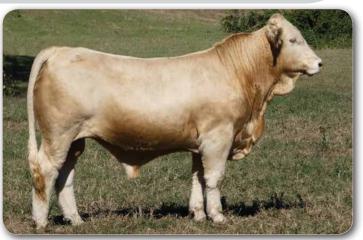

#### **CHAROLAIS**

The vast majority of our Charolais bulls are born at our Moonie property, southwest Queensland, and are brought back to Kandanga, to acclimatise to our coastal conditions, as yearlings. The start at Moonie really influences their structure and we believe other things like masculinity and early development, including scrotal size. In other words, most years they get off to a good start. The eight to twelve months they spend at Kandanga though exposes them to cattle ticks, coastal pastures, and humidity ensuring they go on to survive and thrive no matter where they go off to work.

The extreme wet last year, 88 inches, slowed these boys up a bit in their preparation and add to this they are a little younger than normal. We expect them not to weigh quite as well as usual, but rest assured they are as good a line genetically as any we have produced and their EBV's tell the story.

There are 23 polled Charolais bulls and quite a few low birth weight boys, by Minnie-Vale Nouveau, that should suit heifers.

Once again there is a line on offer by Allednaw Prince, himself a trait leader for 400 and 600 day growth. His sons are big, strong herd improvers with also a little extra fat cover.