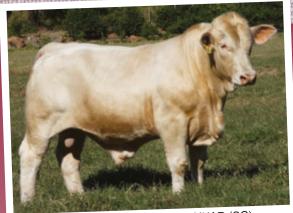

### Welcome friends to our 20th Annual On Property July sale. The sale will commence at 11am on Saturday July 29th and this year we will offer 110 quality young bulls, in good working condition, for your competition.

The line-up consists of 50 Charolais, 10 Red Angus cross Charolais, and 50 Charbrays, with a fair percentage polled or poll/scurred.

Twenty years of on property sales and 35 years of stud breeding makes this a real milestone year for our stud. The time has flown by as we've seen floods and droughts, rock bottom cattle prices and historic highs come and go, but our little modest Kandanga Valley stud soldiered on and grew and blossomed into what is now a 1300 head stud herd from which we sell 160 bulls per annum. Roz and I are also this year excited to have our son Nick and his wife Grace come on board to assist us. It's been an absolute pleasure to see someone with an interest in the future of the stud on board to share the load.