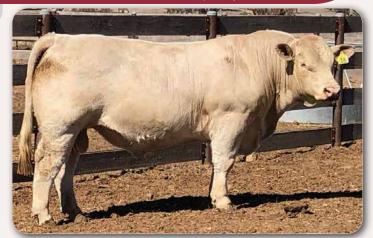

#### **CHAROLAIS**

The vast majority of our Charolais bulls are born at our Moonie property, southwest Queensland, and are brought back to Kandanga, to acclimatise to our coastal conditions, as yearlings. The start at Moonie really influences their structure and we believe other things like masculinity and early development, including scrotal size. In other words, most years they get off to a good start. The eight to twelve months they spend at Kandanga though exposes them to cattle ticks, coastal pastures, and humidity ensuring they go on to survive and thrive no matter where they go off to work.

The extreme wet last year, 88 inches, slowed these boys up a bit in their preparation and add to this they are a little younger than normal. We expect them not to weigh quite as well as usual, but rest assured they are as good a line genetically as any we have produced and their EBV's tell the story.

There are 23 polled Charolais bulls and quite a few low birth weight boys, by Minnie-Vale Nouveau, that should suit heifers.

Once again there is a line on offer by Allednaw Prince, himself a trait leader for 400 and 600 day growth. His sons are big, strong herd improvers with also a little extra fat cover.