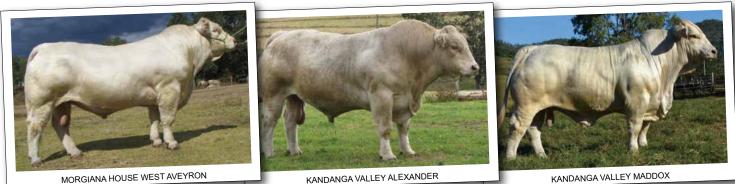

#### REFERENCE SIRE: KANDANGA VALLEY PANAMA PETE

Tattoo: KANP498 Born: 14/08/2018

Grade: C6

Content: CC 68% : BB 32%

KANDANGA VALLEY FENN (P) - CB (KANF592) SIRE: KANDANGA VALLEY JESUIT - CB (KANJ500) KANDANGA VALLEY ESTEE - CB (KANE432) KANDANGA VALLEY MEAT PAK - CB (2974) DAM: KANDANGA VALLEY GOVETTE -CB (KANG602)

KANDANGA VALLEY B709 - CB (22087)

**COMMENTS:** Panama Pete was selected to take over from his famous dad. An absolute high performer himself, the first of his sons on offer are well worth a look. They display extra bone and plenty of loose skin with loads of performance.