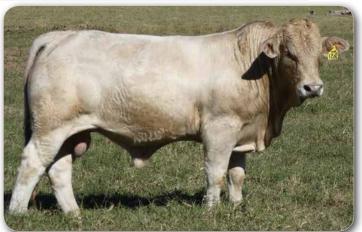

#### CHARBRAY

Our 50 Charbray bulls catalogued this year are a diversified genetic group but all display that great Kandanga Valley muscling and weight for age.

Having handled the wet coastal conditions much better than their Charolais mates, this group has been doing well and present very nicely.

There's the usual line-up of big bullock breeders by the ever reliable Kandanga Valley Jesuit and our new sire Kandanga Valley Panama Pete. Plus a whole range of boys from F1's to high Charolais content and even a few high Brahman content bulls for that rougher country.

There's a line-up by a new sire Trifecta Prince who we've used 100% effectively over heifers.

Kandanga Valley Charbray bulls are noted for survivability, tidy underlines and consistent muscling and performance.