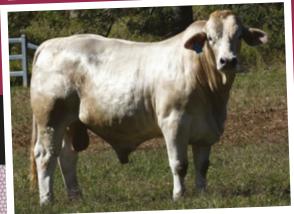

### Welcome friends to our 20th Annual On Property July sale. The sale will commence at 11am on Saturday July 29th and this year we will offer 110 quality young bulls, in good working condition, for your competition.

The line-up consists of 50 Charolais, 10 Red Angus cross Charolais, and 50 Charbrays, with a fair percentage polled or poll/scurred.

Twenty years of on property sales and 35 years of stud breeding makes this a real milestone year for our stud. The time has flown by as we've seen floods and droughts, rock bottom cattle prices and historic highs come and go, but our little modest Kandanga Valley stud soldiered on and grew and blossomed into what is now a 1300 head stud herd from which we sell 160 bulls per annum. Roz and I are also this year excited to have our son Nick and his wife Grace come on board to assist us. It's been an absolute pleasure to see someone with an interest in the future of the stud on board to share the load.