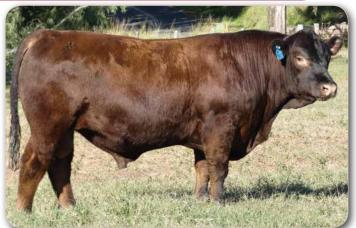

#### LOT 13: KANDANGA VALLEY SCHOONER (P/S) (R/F)

COMMENTS: Schooner is a low birth weight, POLLED and RED FACTOR bull that is a real eye catcher. He looks to carry a bit more fat than some. A first calf from a heifer that has gone on to produce another quality bull for next year.