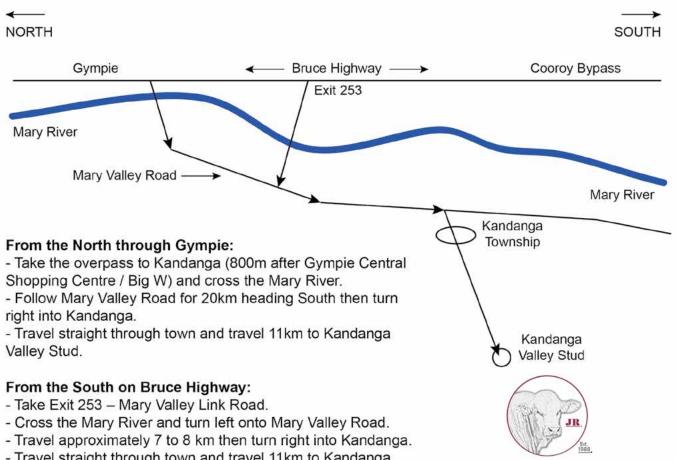

## Directions to Kandanga Valley Stud

#### Kandanga Valley Stud is situated 11km West of Kandanga, South-West of Gympie, SE QLD.

You will find us at 1229 Kandanga Creek Road, Kandanga QLD 4570.

- Travel straight through town and travel 11km to Kandanga Valley Stud.