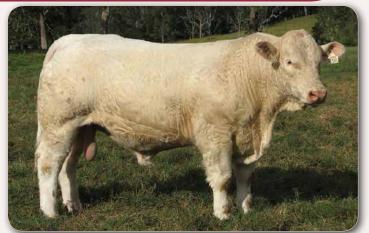

#### CHARBRAY

Our 50 Charbray bulls catalogued this year are a diversified genetic group but all display that great Kandanga Valley muscling and weight for age.

Having handled the wet coastal conditions much better than their Charolais mates, this group has been doing well and present very nicely.

There's the usual line-up of big bullock breeders by the ever reliable Kandanga Valley Jesuit and our new sire Kandanga Valley Panama Pete. Plus a whole range of boys from F1's to high Charolais content and even a few high Brahman content bulls for that rougher country.

There's a line-up by a new sire Trifecta Prince who we've used 100% effectively over heifers.

Kandanga Valley Charbray bulls are noted for survivability, tidy underlines and consistent muscling and performance.