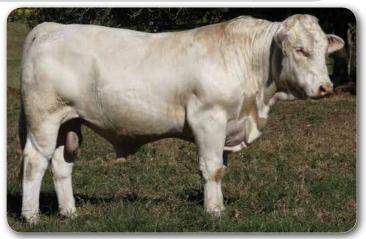

#### CHARBRAY

Our 50 Charbray bulls catalogued this year are a diversified genetic group but all display that great Kandanga Valley muscling and weight for age.

Having handled the wet coastal conditions much better than their Charolais mates, this group has been doing well and present very nicely.

There's the usual line-up of big bullock breeders by the ever reliable Kandanga Valley Jesuit and our new sire Kandanga Valley Panama Pete. Plus a whole range of boys from F1's to high Charolais content and even a few high Brahman content bulls for that rougher country.