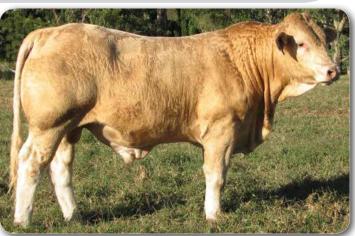

### Welcome friends to our 20th Annual On Property July sale. The sale will commence at 11am on Saturday July 29th and this year we will offer 110 quality young bulls, in good working condition, for your competition.

The line-up consists of 50 Charolais, 10 Red Angus cross Charolais, and 50 Charbrays, with a fair percentage polled or poll/scurred.

Twenty years of on property sales and 35 years of stud breeding makes this a real milestone year for our stud. The time has flown by as we've seen floods and droughts, rock bottom cattle prices and historic highs come and go, but our little modest Kandanga Valley stud soldiered on and grew and blossomed into what is now a 1300 head stud herd from which we sell 160 bulls per annum. Roz and I are also this year excited to have our son Nick and his wife Grace come on board to assist us. It's been an absolute pleasure to see someone with an interest in the future of the stud on board to share the load.

The bulls this year are very nice types although slightly younger and just a little lighter in weight than usual, mainly due to the extreme wet last year. With 88 inches of rain here at Kandanga, it was very difficult to keep the boys gaining in weight after weaning. But as you know we don't sell pampered pets here and a little bit of adversity will only make them stand up better when you get them home.