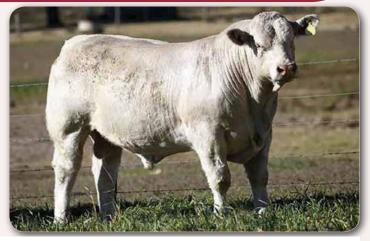

#### CHARBRAY

Our 50 Charbray bulls catalogued this year are a diversified genetic group but all display that great Kandanga Valley muscling and weight for age.

Having handled the wet coastal conditions much better than their Charolais mates, this group has been doing well and present very nicely.

There's the usual line-up of big bullock breeders by the ever reliable Kandanga Valley Jesuit and our new sire Kandanga Valley Panama Pete. Plus a whole range of boys from F1's to high Charolais content and even a few high Brahman content bulls for that rougher country.